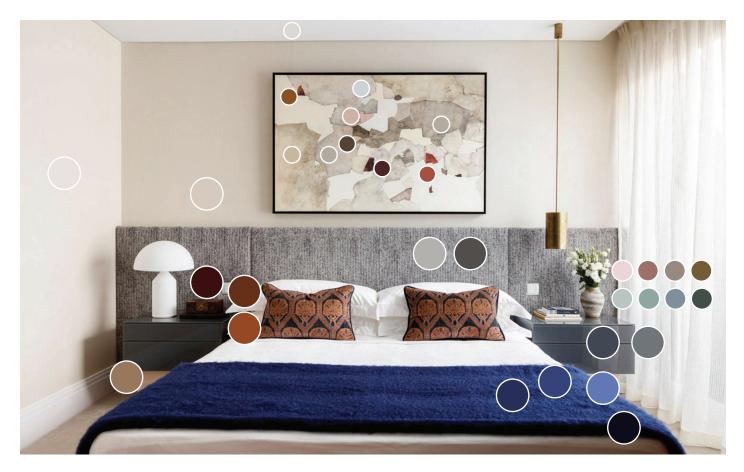

## **PO Sin Kwan Stacy**

Complementary Color Scheme:

Visual Representation of the Following Interior Design

**Complementary Color Palette:** Orange vs Blue

#### **Contrast of Color Temperature:**

Orange - Warm vs Blue - Cool

#### **Contrast of Color Intensity:**

The blue blanket in highly saturated navy blue tone and the pillows in highly saturated brownish orange vs the beige / warm gray wall

### **Contrast of Hue:**

Orange, Blue, White, Gray

#### **Contrast of Value:**

The painting hanging on the wall in muted orange and blue vs the pillow and blanket in rich brownish orange and navy blue

#### **Contrast of Proportion:**

The painting hanging on the wall with large proportion of muted orange and rich brown vs small pop of pale blue.