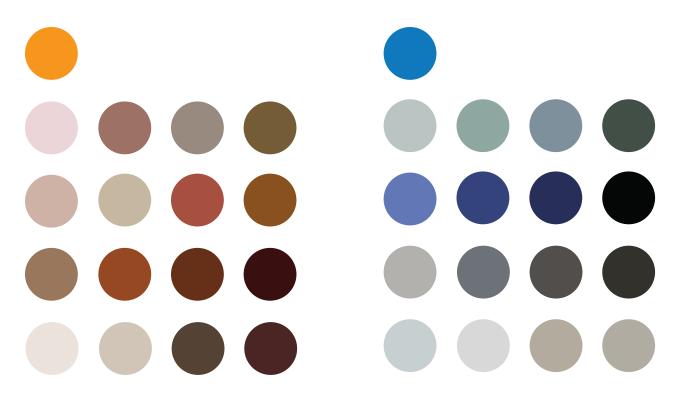

## **PO Sin Kwan Stacy**

Complementary Color Scheme:

Visual Representation of the Following Interior Design

**Complementary Color Palette:** Orange vs Blue

#### **Contrast of Color Temperature:**

Orange - Warm vs Blue - Cool

### **Contrast of Hue:**

Orange, Blue, White, Gray