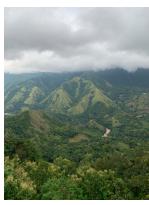

TANA TORAJA IS A VILLAGE OF MILENAR BELIEFS. A SMALL LAND IN NORTH SULAWESI ISLAND, IN INDONESIA.

BOAT SHAPED HOUSES CARVED IN DARK BROWN WOOD - ARE BUILT IN THE MIDDLE OF GREEN MOUNTAINS, AIMING TO ONE DAY, NAVIGATE BACK TO THE INFINITE BLUE SKY WHERE THE ANCESTORS CAME FROM.