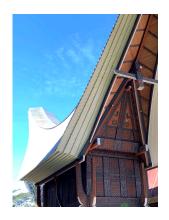

TANA TORAJA IS A VILLAGE OF MILENAR BELIEFS. A SMALL LAND IN NORTH SULAWESI ISLAND, IN INDONESIA.

BOAT SHAPED HOUSES CARVED IN DARK BROWN WOOD - ARE BUILT IN THE MIDDLE OF GREEN MOUNTAINS, AIMING TO ONE DAY, NAVIGATE BACK TO THE INFINITE BLUE SKY WHERE THE ANCESTORS CAME FROM.