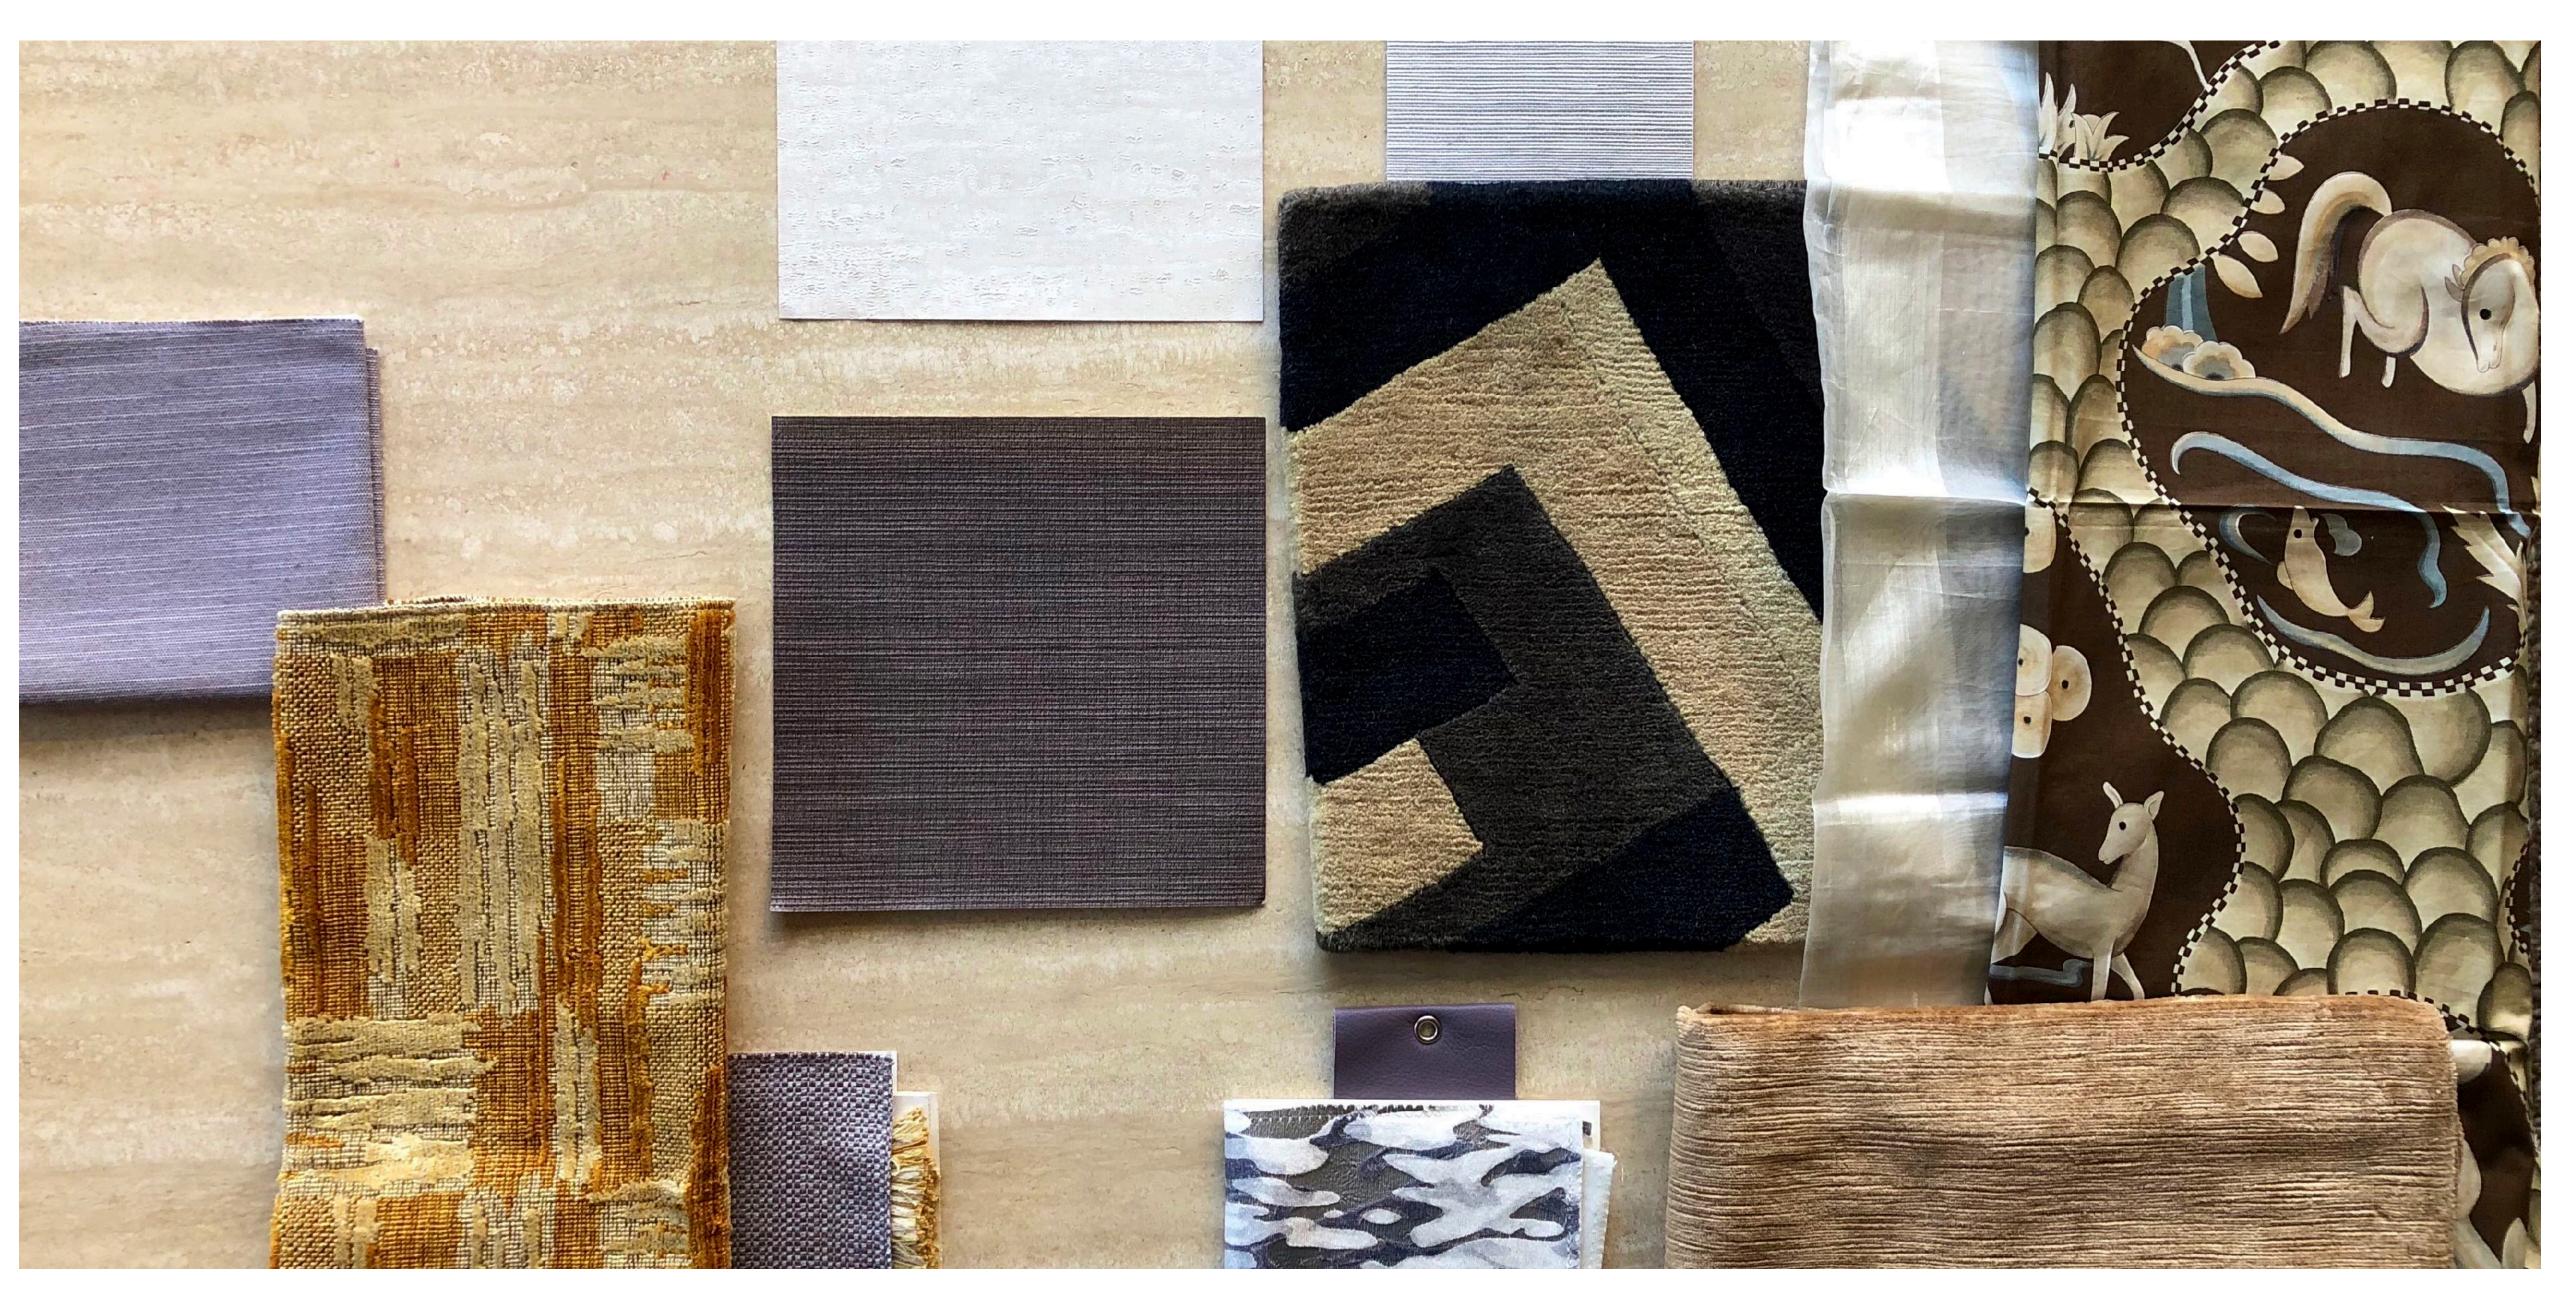

## SWATCHES

## SWATCHES

ÉLITIS 'Travertin Ardoise'

Paper backed vinyl wallpaper

CLARENCE HOUSE 'Porte Maillot' in Or

64% flax 22% cotton 14% polyester

STUDIOART 'Polis' in Imbrunire

100% full grain leather

ABC STON Amethyst

ABC STONE
Travertine
Bianco Santa Caterina

PHILLIP JEFFRIES
'Manila Hemp' in Bliss

Grasscloth wallpaper

HOLLY HUNT Great Plains 'Reflecting Pool' in Purple Rain

60% viscose 40% cotton

CLARENCE HOUSE 'Marie-Paule' in Ivoire

100% silk

RECLAIMED FRENCH
OAK CHEVRON

ABC STONE Marble Light Emperador

PERENNIALS
'Slubby' in Lavender

Solution-dyed acrylic

HOLLY HUNT
Great Outdoors
'Country Estate' in
Lilac Fog

100% Sunbrella Yarn

CLARENCE HOUSE Brush fringe in Or

60% linen 40% wool

CLARENCE HOUSE 'Caramoor' in Fawn

CERUSED OAK

ABC STONE
Travertine
Navona vein cut

THE RUG COMPANY
'Key Shadow'
in custom color
scheme

CLARENCE HOUSE 'Velours Gatinais' in Castor

EBONIZED CERUSED OAK