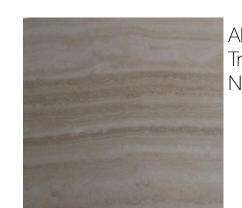

ABC STONE
Travertine
Bianco Santa Caterina

PHILLIP JEFFRIES
'Manila Hemp' in Bliss

Grasscloth wallpaper

HOLLY HUNT Great Plains 'Reflecting Pool' in Purple Rain

60% viscose 40% cotton

CLARENCE HOUSE 'Marie-Paule' in Ivoire