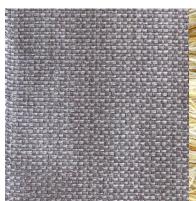

60% linen 40% wool

CLARENCE HOUSE 'Caramoor' in Fawn

CERUSED OAK

ABC STONE
Travertine
Navona vein cut

THE RUG COMPANY
'Key Shadow'
in custom color
scheme

CLARENCE HOUSE 'Velours Gatinais' in Castor

EBONIZED CERUSED OAK