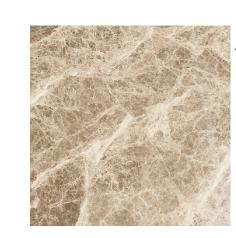

100% silk

RECLAIMED FRENCH
OAK CHEVRON

ABC STONE Marble Light Emperador

PERENNIALS
'Slubby' in Lavender

Solution-dyed acrylic

HOLLY HUNT
Great Outdoors
'Country Estate' in
Lilac Fog

100% Sunbrella Yarn

CLARENCE HOUSE Brush fringe in Or