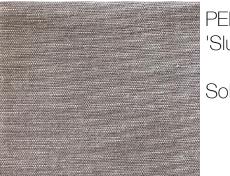

100% silk

RECLAIMED FRENCH
OAK CHEVRON

ABC STONE Marble Light Emperador

PERENNIALS
'Slubby' in Lavender

Solution-dyed acrylic

HOLLY HUNT
Great Outdoors
'Country Estate' in
Lilac Fog

100% Sunbrella Yarn

CLARENCE HOUSE Brush fringe in Or