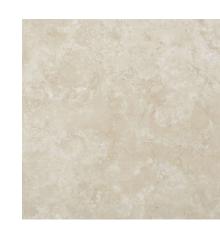

ABC STONE
Travertine
Bianco Santa Caterina

PHILLIP JEFFRIES
'Manila Hemp' in Bliss

Grasscloth wallpaper

HOLLY HUNT Great Plains 'Reflecting Pool' in Purple Rain

60% viscose 40% cotton

CLARENCE HOUSE 'Marie-Paule' in Ivoire