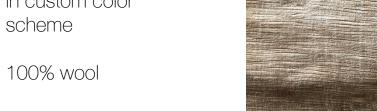

60% linen 40% wool

CLARENCE HOUSE 'Caramoor' in Fawn

CERUSED OAK

ABC STONE
Travertine
Navona vein cut

THE RUG COMPANY
'Key Shadow'
in custom color
scheme

CLARENCE HOUSE 'Velours Gatinais' in Castor

EBONIZED CERUSED OAK