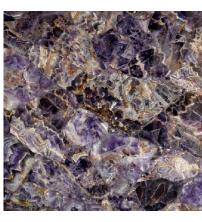

## SWATCHES

ÉLITIS 'Travertin Ardoise'

Paper backed vinyl wallpaper

CLARENCE HOUSE 'Porte Maillot' in Or

64% flax 22% cotton 14% polyester

STUDIOART 'Polis' in Imbrunire

100% full grain leather

ABC STON Amethyst