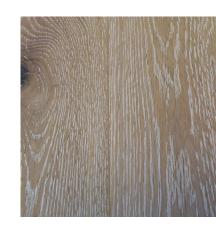

60% linen 40% wool

CLARENCE HOUSE 'Caramoor' in Fawn

CERUSED OAK

ABC STONE
Travertine
Navona vein cut

THE RUG COMPANY
'Key Shadow'
in custom color
scheme

CLARENCE HOUSE 'Velours Gatinais' in Castor

EBONIZED CERUSED OAK