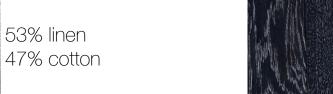

## SWATCHES

ÉLITIS 'Travertin Ardoise'

Paper backed vinyl wallpaper

CLARENCE HOUSE 'Porte Maillot' in Or

64% flax 22% cotton 14% polyester

STUDIOART 'Polis' in Imbrunire

100% full grain leather

ABC STON Amethyst