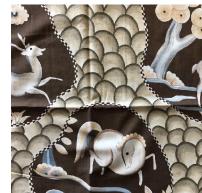

## SWATCHES

ÉLITIS 'Travertin Ardoise'

Paper backed vinyl wallpaper

CLARENCE HOUSE 'Porte Maillot' in Or

64% flax 22% cotton 14% polyester

STUDIOART 'Polis' in Imbrunire

100% full grain leather

ABC STON Amethyst