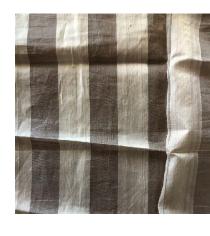

ABC STONE
Travertine
Bianco Santa Caterina

PHILLIP JEFFRIES
'Manila Hemp' in Bliss

Grasscloth wallpaper

HOLLY HUNT Great Plains 'Reflecting Pool' in Purple Rain

60% viscose 40% cotton

CLARENCE HOUSE 'Marie-Paule' in Ivoire