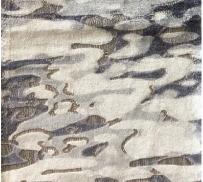

## SWATCHES

ÉLITIS 'Travertin Ardoise'

Paper backed vinyl wallpaper

CLARENCE HOUSE 'Porte Maillot' in Or

64% flax 22% cotton 14% polyester

STUDIOART 'Polis' in Imbrunire

100% full grain leather

ABC STON Amethyst