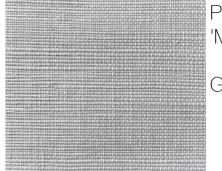

ABC STONE
Travertine
Bianco Santa Caterina

PHILLIP JEFFRIES
'Manila Hemp' in Bliss

Grasscloth wallpaper

HOLLY HUNT Great Plains 'Reflecting Pool' in Purple Rain

60% viscose 40% cotton

CLARENCE HOUSE 'Marie-Paule' in Ivoire