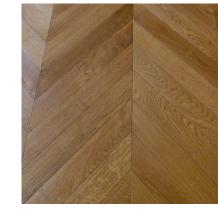

100% silk

RECLAIMED FRENCH
OAK CHEVRON

ABC STONE Marble Light Emperador

PERENNIALS
'Slubby' in Lavender

Solution-dyed acrylic

HOLLY HUNT
Great Outdoors
'Country Estate' in
Lilac Fog

100% Sunbrella Yarn

CLARENCE HOUSE Brush fringe in Or