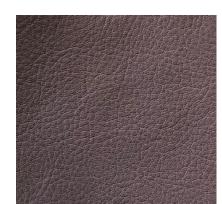

## SWATCHES

ÉLITIS 'Travertin Ardoise'

Paper backed vinyl wallpaper

CLARENCE HOUSE 'Porte Maillot' in Or

64% flax 22% cotton 14% polyester

STUDIOART 'Polis' in Imbrunire

100% full grain leather

ABC STON Amethyst