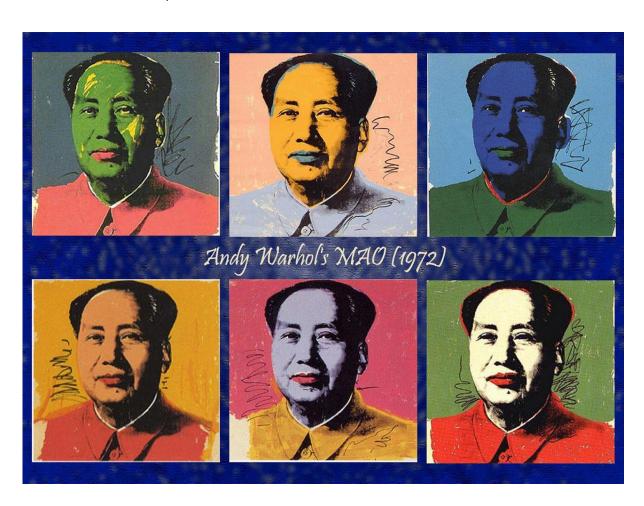

- In every picture, his mouth and shirt are the same color except the 2<sup>nd</sup> in the bottom row, his mouth color is the same with the background color.
- The 1<sup>st</sup> picture in the first row, I don't feel of anything.
- The 2<sup>nd</sup> picture in the first row, I feel like he is a ghost because of the gray mouth.
- The 3<sup>rd</sup> picture in the first row, I feel like to throw up may be because of the blue and green, it feels like a rotten food.
- The 1<sup>st</sup> picture in the second row looks normal.
- The 2<sup>nd</sup> picture in the second row, I feel like a Chinese ghost. The gray face makes me thing of death.
- The 3<sup>rd</sup> picture in the second row is like a Ju-on (Japan Ghost) because the red mouth, white face and black eyes.