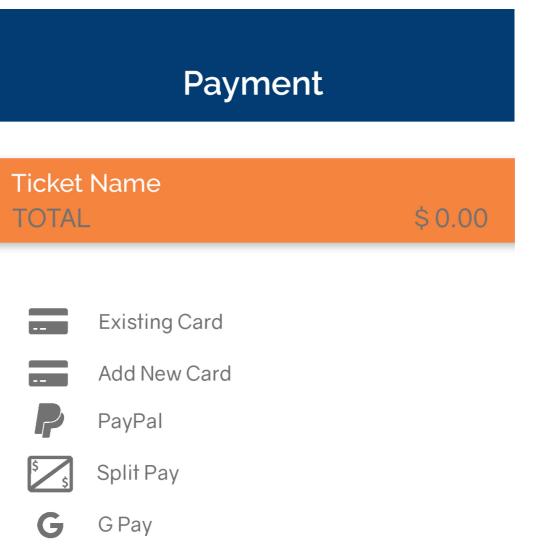

|  |  |  |
|                                               |          |  |  |  |

| Select Tickets                                  |
|-------------------------------------------------|
| Ticket Name                                     |
| Select Ticket type   Quantity  Add another type |



\$0.00

### Proceed to Checkout



# Select Tickets

### **Ticket Name**

| Select Ticket type     |          |
|------------------------|----------|
| One Way Adult          | \$3.50   |
| One Way Child          | \$1.50   |
| One Way Sr/Dis         | \$1.55   |
| Round Trip Adult       | \$7.00   |
| 10 Trip Discount Adult | \$ 29.50 |
| Monthly Adult          | \$107.00 |

| Quantity |
|----------|
|----------|

TOTAL

\$0.00

### **Proceed to Checkout**







\$0.00

### Proceed to Checkout





### Checkout



# THANK YOU!

Your Ticket Purchase has been pcocessed.

**View Tickets** 

Back to Home



Recommended Bus Route



Alternative Bus Route



7:15 AM - 7:45 AM at 7:18 AM & 35 min from location 10 min traffic delay



7:15 AM - 7:45 AM at 7:18 AM & 35 min from location 10 min traffic delay





Agency info

6:17 PM · 24 min

#### Maps Bus - 1 Conversation





InVision / Prototyping, Collaboration & Workflow for Designers.