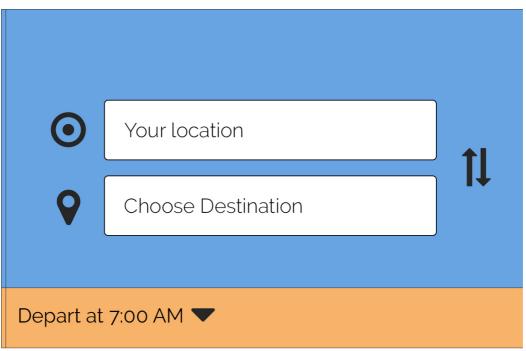

Police Contact Us FAQs

Recommended Train/Rail Route

Alternative Train/Rail Route

7:15 AM - 7:45 AM at 7:18 AM & 35 min from location 10 min delay

|                         | 0 | Your location |          |           |      |      |    |   |
|-------------------------|---|---------------|----------|-----------|------|------|----|---|
|                         | 0 |               | `hoose [ | )estinati | on   |      | Î. |   |
|                         |   | DEP           | ART AT   | ARRIV     | E BY | LAST |    |   |
| De                      |   | 6             |          | 4.4       |      |      | 1  |   |
| Re                      | _ | 6             |          | -         |      |      | -  |   |
|                         | _ | 7             | :        | 15        |      | AM   | _  |   |
| 7                       |   | 8             | :        | 16        |      | PM   |    |   |
| Al                      | _ | <             |          | Today     | Ý    | >    | _  |   |
| <b>?</b><br>7<br>a<br>1 |   |               | Set      |           | Ca   | ncel |    |   |
|                         |   |               |          |           |      |      |    |   |
|                         |   |               |          |           |      |      |    |   |
|                         |   |               |          |           |      |      |    | _ |
|                         |   |               |          |           |      |      |    |   |