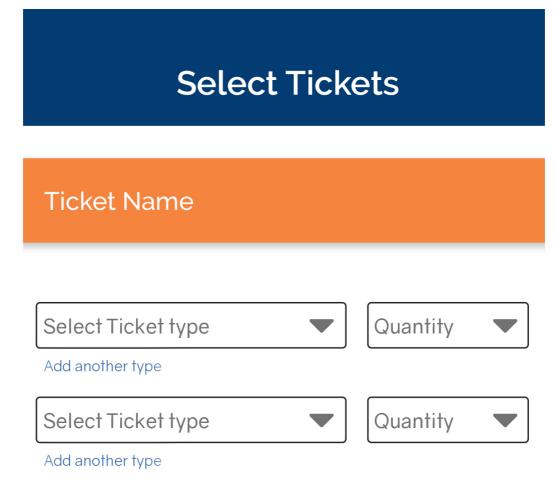

# Select Tickets

| Select Tickets                                  |
|-------------------------------------------------|
| Ticket Name                                     |
| Select Ticket type   Quantity  Add another type |

## **Purchase Using**

| Select Tickets                                |          |  |  |  |
|-----------------------------------------------|----------|--|--|--|
| Ticket Name                                   |          |  |  |  |
| Select Ticket type           Add another type | Quantity |  |  |  |
| TOTAL                                         | \$ 0.00  |  |  |  |
| Proceed to Check                              | kout     |  |  |  |
|                                               |          |  |  |  |