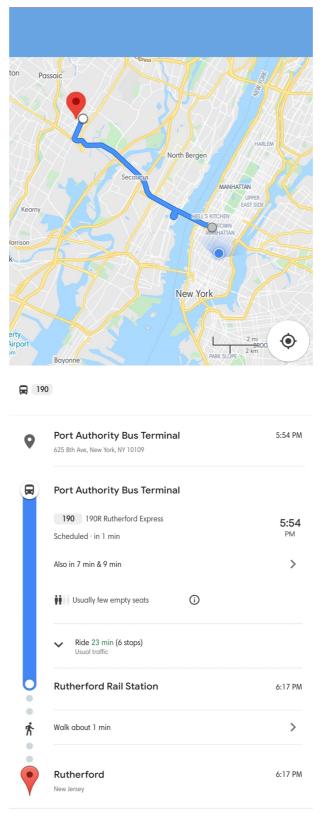

ceed to Checkout



# Select Tickets

### **Ticket Name**

| Select Ticket type     |          |
|------------------------|----------|
| One Way Adult          | \$3.50   |
| One Way Child          | \$1.50   |
| One Way Sr/Dis         | \$1.55   |
| Round Trip Adult       | \$7.00   |
| 10 Trip Discount Adult | \$ 29.50 |
| Monthly Adult          | \$107.00 |

| Quantity |
|----------|
|----------|

TOTAL

\$0.00

### **Proceed to Checkout**







\$0.00

### Proceed to Checkout





### Checkout



# THANK YOU!

Your Ticket Purchase has been pcocessed.

**View Tickets** 

Back to Home



Recommended Bus Route



Alternative Bus Route



7:15 AM - 7:45 AM at 7:18 AM & 35 min from location 10 min traffic delay



7:15 AM - 7:45 AM at 7:18 AM & 35 min from location 10 min traffic delay





Agency info

6:17 PM · 24 min

#### Maps Bus - 1 Conversation





InVision / Prototyping, Collaboration & Workflow for Designers.