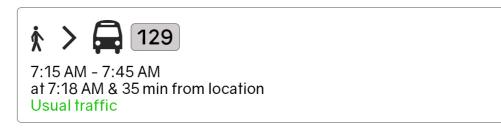

# THANK YOU!

Your Ticket Purchase has been pcocessed.

**View Tickets** 

Back to Home

Recommended Bus Route

Alternative Bus Route

7:15 AM - 7:45 AM at 7:18 AM & 35 min from location 10 min traffic delay

7:15 AM - 7:45 AM at 7:18 AM & 35 min from location 10 min traffic delay