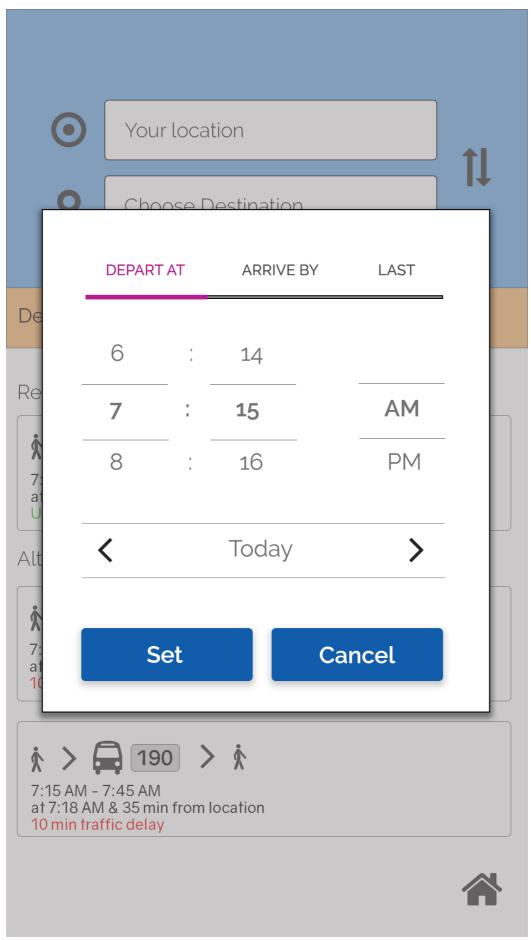

Police Contact Us FAQs

Recommended Train/Rail Route

Alternative Train/Rail Route

7:15 AM - 7:45 AM at 7:18 AM & 35 min from location 10 min delay

|                         | 0 | Your location |          |           |      |      |    |   |
|-------------------------|---|---------------|----------|-----------|------|------|----|---|
|                         | 0 |               | `hoose [ | )estinati | on   |      | Î. |   |
|                         |   | DEP           | ART AT   | ARRIV     | E BY | LAST |    |   |
| De                      |   | 6             |          | 4.4       |      |      | 1  |   |
| Re                      | _ | 6             |          | -         |      |      | -  |   |
|                         | _ | 7             | :        | 15        |      | AM   | _  |   |
| 7                       |   | 8             | :        | 16        |      | PM   |    |   |
| Al                      | _ | <             |          | Today     | Ý    | >    | _  |   |
| <b>?</b><br>7<br>a<br>1 |   |               | Set      |           | Ca   | ncel |    |   |
|                         |   |               |          |           |      |      |    |   |
|                         |   |               |          |           |      |      |    |   |
|                         |   |               |          |           |      |      |    | _ |
|                         |   |               |          |           |      |      |    |   |