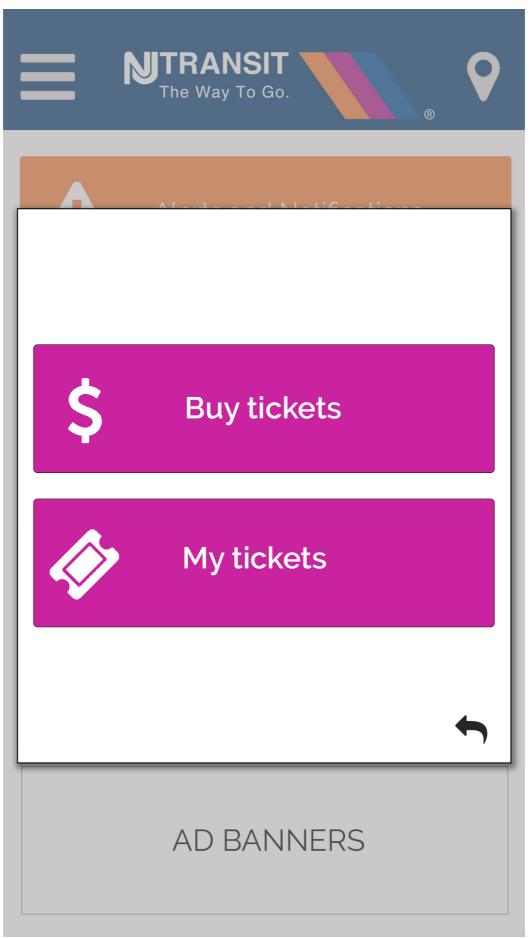

## **BUY TICKETS**

Bus

Light Rail Monthly Passes Only

InVision / Prototyping, Collaboration & Workflow for Designers.

Exported on 02/27/2020 at 11:40pm 10 of 22

Schedules