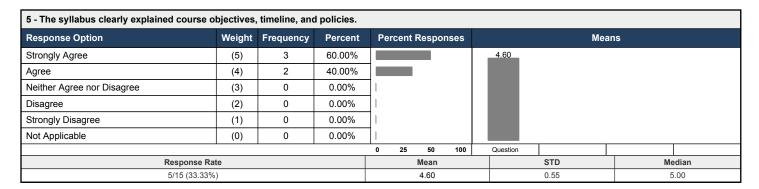

| 4 - Did you receive a syllabus (on paper or digital) at the beginning of the semester? |        |           |         |      |       |       |      |          |     |      |       |  |
|----------------------------------------------------------------------------------------|--------|-----------|---------|------|-------|-------|------|----------|-----|------|-------|--|
| Response Option                                                                        | Weight | Frequency | Percent | Pe   | rcent | Respo | nses | Means    |     |      |       |  |
| Yes                                                                                    | (1)    | 5         | 100.00% |      |       |       |      |          |     |      |       |  |
| No                                                                                     | (2)    | 0         | 0.00%   | ]    |       |       |      | 1.00     |     |      |       |  |
|                                                                                        |        |           |         |      |       |       |      |          |     |      |       |  |
|                                                                                        |        |           |         | 0    | 25    | 50    | 100  | Question |     |      |       |  |
| Response Rate                                                                          |        |           |         | Mean |       |       |      |          | STD | Me   | edian |  |
| 5/15 (33.33%)                                                                          |        |           | 1.00    |      |       |       |      | 0.00     | 1   | 1.00 |       |  |