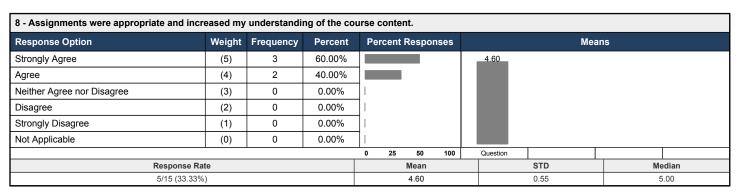

### 18 - What were the most effective aspects of this course?

Response Rate 2/15 (13.33%)

- · Good overview of the various tools of the program.
- Using the online illustrator book was extremely helpful. Plus, now I have that as a reference for the future.