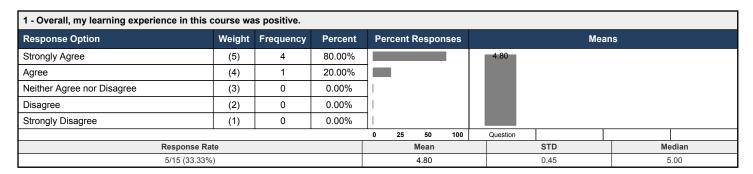

Course: DigGraphicsw/IllustratorI.X1.Sp17.Online: Dig Graphics w/Illustrator I.X1.Sp17.Online

| 6 - The course was well organized. | 6 - The course was well organized. |           |         |       |        |        |     |          |      |    |       |  |
|------------------------------------|------------------------------------|-----------|---------|-------|--------|--------|-----|----------|------|----|-------|--|
| Response Option                    | Weight                             | Frequency | Percent | Perce | ent Re | espons | es  | Means    |      |    |       |  |
| Strongly Agree                     | (5)                                | 4         | 80.00%  |       |        |        |     | 4.80     |      |    |       |  |
| Agree                              | (4)                                | 1         | 20.00%  |       |        |        |     |          |      |    |       |  |
| Neither Agree nor Disagree         | (3)                                | 0         | 0.00%   | 1     |        |        |     |          |      |    |       |  |
| Disagree                           | (2)                                | 0         | 0.00%   | 1     |        |        |     |          |      |    |       |  |
| Strongly Disagree                  | (1)                                | 0         | 0.00%   |       |        |        |     |          |      |    |       |  |
| Not Applicable                     | (0)                                | 0         | 0.00%   | 1     |        |        |     |          |      |    |       |  |
|                                    | •                                  |           |         | 0 2   | 25     | 50     | 100 | Question |      |    |       |  |
| Respo                              | onse Rate                          |           |         |       | M      | ean    |     |          | STD  | Me | edian |  |
| 5/15 (33.33%)                      |                                    |           |         | 4.80  |        |        |     |          | 0.45 | Į. | 5.00  |  |