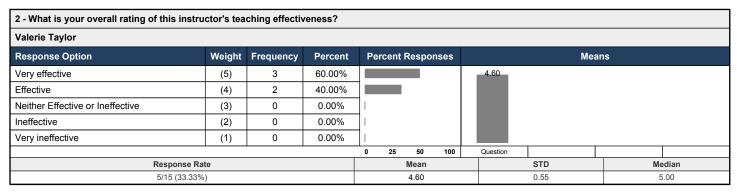

#### Valerie Taylor

**Response Rate** 3/15 (20%)

- Very well prepared, clear outline of the course and each assignment, answered questions very quickly, feedback from assignments was sent quickly and was helpful. The video going through each week's lesson along with tips and tricks was always particularly helpful. All of the links and resources were also great.
- Really enjoyed working with her. Was always available to help and didn't hesitate to provide feedback through each product. Couldn't have asked for a better instructor.
- She was very attentive to her students when they needed help.