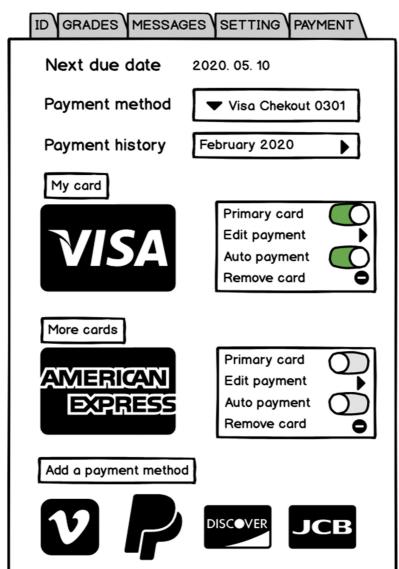

| 16  |
| 17       | 18       | 19  | 20  | 21  | 22         | 23  |
| 24       | 25       | 26  | 27  | 28  | 29         | 30  |
| 31       |          |     |     |     |            |     |
|          |          |     |     |     |            |     |











10% Discount

15% Discount

5% Discount

Rolf's

Molly's

**III** Lamarca















ID ringo0814

**PASSWORD** 

**WEB DESIGN** TRACK

ringo0814@baruch.edu E-mail

AND DEVELOPMENT









ID ringo0814

\*\*\*\* **PASSWORD** 

> **WEB DESIGN TRACK** AND DEVELOPMENT

E-mail ringo0814@baruch.edu















ID ringo0814

\*\*\*\* **PASSWORD** 

> **WEB DESIGN** TRACK AND DEVELOPMENT

E-mail ringo0814@baruch.edu









ID ringo0814

\*\*\*\* **PASSWORD** 

> **WEB DESIGN TRACK** AND DEVELOPMENT

E-mail ringo0814@baruch.edu