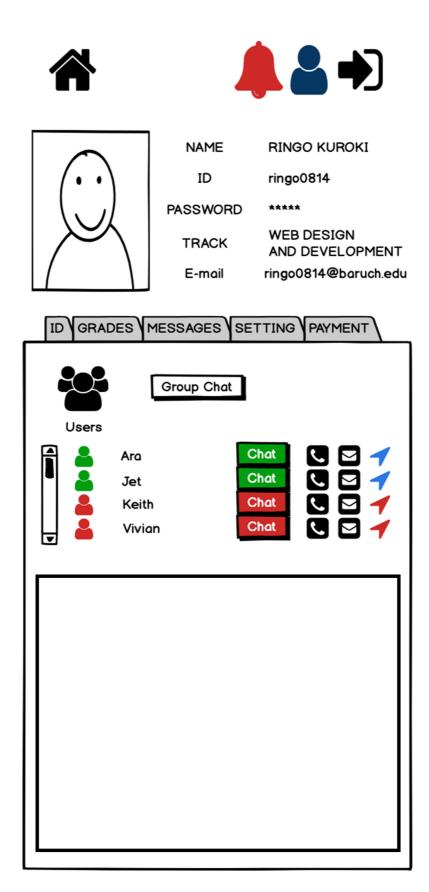

10% Discount

15% Discount

5% Discount

Rolf's

Molly's

**III** Lamarca

ID ringo0814

**PASSWORD** 

**WEB DESIGN** TRACK

ringo0814@baruch.edu E-mail

AND DEVELOPMENT

ID ringo0814

\*\*\*\* **PASSWORD** 

> **WEB DESIGN TRACK** AND DEVELOPMENT

E-mail ringo0814@baruch.edu

ID ringo0814

\*\*\*\* **PASSWORD** 

> **WEB DESIGN** TRACK AND DEVELOPMENT

E-mail ringo0814@baruch.edu

ID ringo0814

\*\*\*\* **PASSWORD** 

> **WEB DESIGN TRACK** AND DEVELOPMENT

E-mail ringo0814@baruch.edu