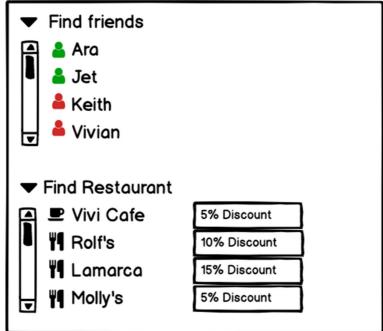

10% Discount

15% Discount

5% Discount

Rolf's

Molly's

**III** Lamarca

ID ringo0814

**PASSWORD** 