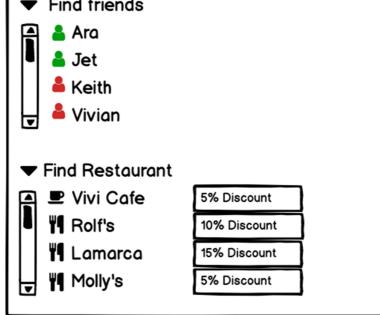

10% Discount

15% Discount

5% Discount

Rolf's

Molly's

**III** Lamarca

ID ringo0814

**PASSWORD** 