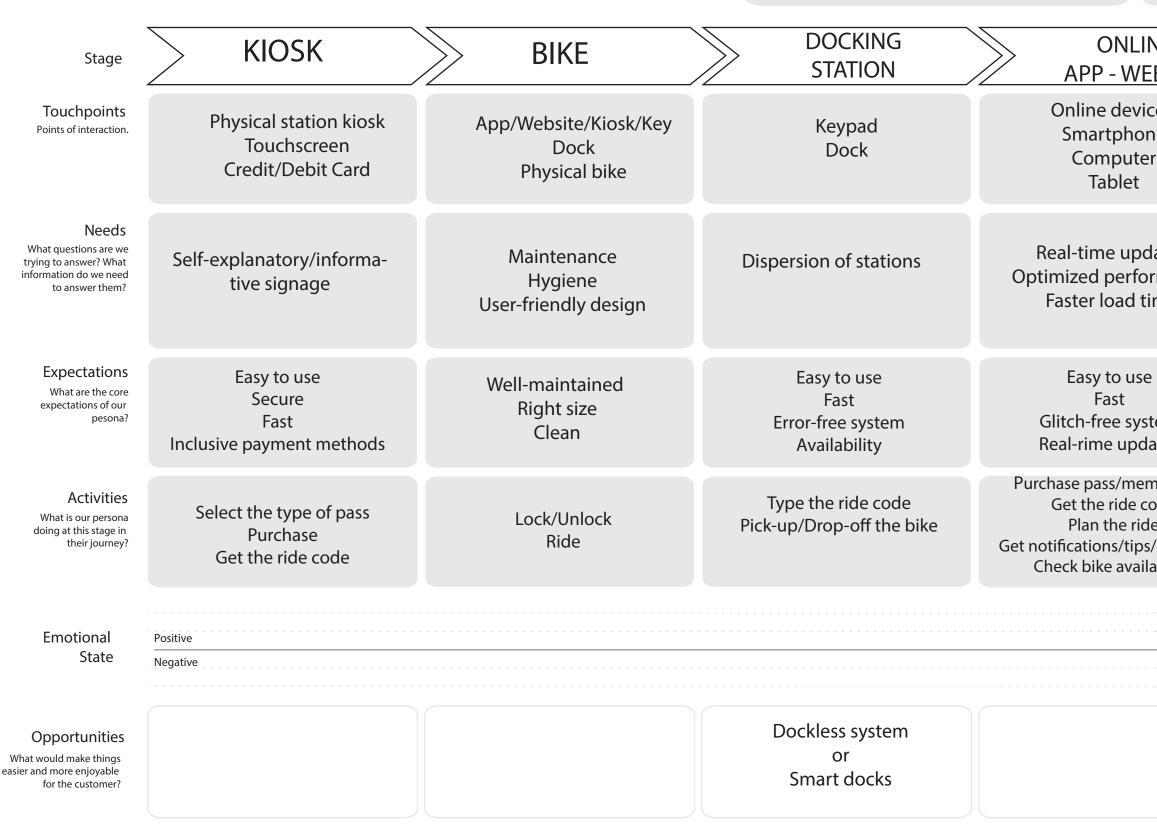

## Journey Mapping Worksheet

The Journey Worksheet identifies the practical and emotional experience across channels and touchpoints while addressing key needs. This will help your organization uncover key opportunities to improve the experience.